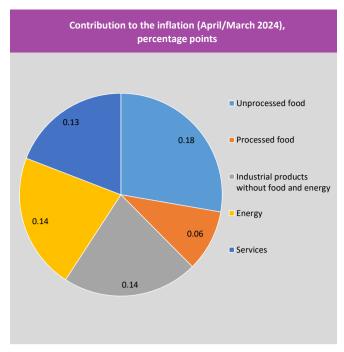

#### 1.3. Inflation

In April 2024, the growth rate of consumer prices retained the March level of 5.0%.

On the monthly basis, consumer prices increased in April by 0.7%.

At the same time, core inflation stood at 4.8% monthon-month, mainly due to slower price increases in food, products and services within core inflation.