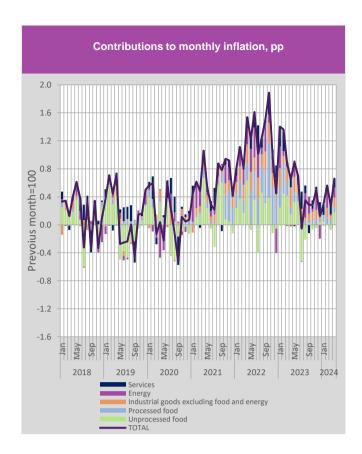

#### 1.3. Inflation

In April 2024, the growth rate of consumer prices retained the March level of 5.0%.

On the monthly basis, consumer prices increased in April by 0.7%.

At the same time, core inflation stood at 4.8% monthon-month, mainly due to slower price increases in food, products and services within core inflation.