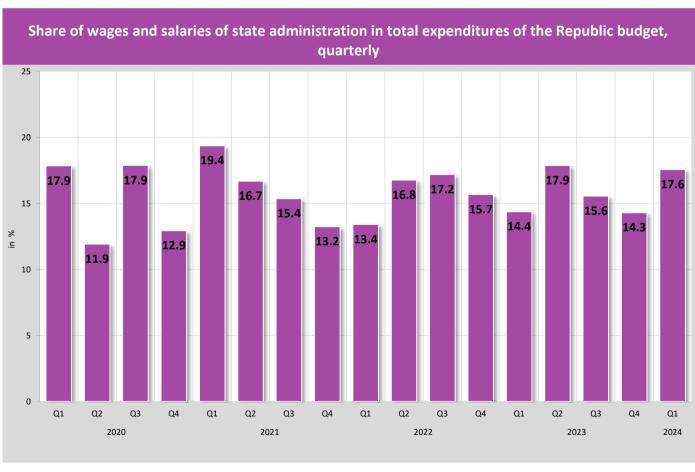

|
|     | January                  | 36,522.4                  | 28,889.4               | 5,005.1                            | 2,62                           |
| )24 | February                 | 39,885.7                  | 32,206.9               | 5,605.5                            | 2,07                           |
|     | March                    | 39,600.8                  | 32,015.1               | 5,566.2                            | 2,01                           |
|     | April                    | 39,654.4                  | 31,872.4               | 5,526.4                            | 2,25                           |
|     | ·                        |                           | ,                      | , .                                | ,                              |





Table 9. Expenditure for Interest Payments, in mil dinars

|     | Period                   | Interest payments      | Domestic interest payments | Foreign interest payments | Interest payments on activated contingent liabilities | Borrowing related charges |
|-----|--------------------------|------------------------|----------------------------|---------------------------|-------------------------------------------------------|---------------------------|
|     |                          | 1 = 2 + 3 + 4 + 5      | 2                          | 3                         | 4                                                     | 5                         |
|     | 2005 Total               | 17,150.5               | 2,427.4                    | 14,466.8                  | 0.0