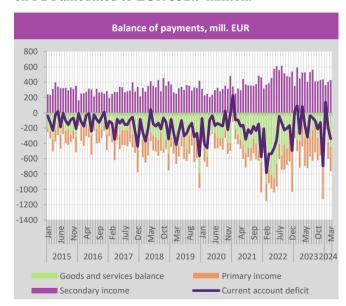

Balance of payments<sup>1</sup>. In March 2024, the current account recorded a deficit of EUR 338.9 million, which is higher by EUR 67.6 million compared to the same month of the previous year. The growth of the current account deficit is the result of the growth of the deficit on the account of goods and services, but also the decrease of the surplus on the account of secondary income. The goods account recorded a deficit, which is higher by 3.6% compared to the same month of previous year, while the services account recorded a surplus, which amounted to EUR 111.0 million.

In March 2024, net inflow of foreign direct investments amounted to EUR 250.4 million. The total inflow based on FDI amounted to EUR 332.9 million.

In the first three months of 2024, the current account recorded a deficit of EUR 394.7 million, which is higher by EUR 233,0 million compared to the same period of the previous year. The growth of the current account deficit was contributed by the fall in the surplus of secondary income and the growth in the deficit of primary income, while the fall in the deficit of goods and services acted in the opposite direction. The trade deficit is lower by EUR

211.4 million, while surplus in the services account decreased by EUR 168.9 million and amounted to EUR 632.5 million. In the observed period, the primary income deficit increased by EUR 75.8 million or 12.7%, while the surplus of secondary income is lower by 14.3%, compared to the same period of previous year and amounted to EUR 1,193.7 million.

In observed period, the net inflow of foreign direct investments amounted to EUR 1,106.9 million, which represents an increase of 41.7% compared to the same period of the previous year. Also, at the same time, a net outflow of portfolio investments was recorded in the amount of EUR 424.3 million.