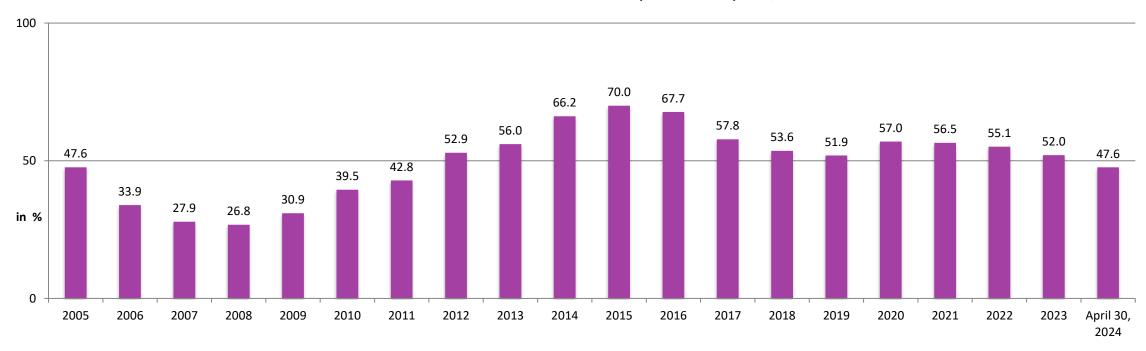

Table 1. (continued) Basic macroeconomic and fiscal indicators

Previous year = 100

|                                                                              |                   |                  |           |                 | Pievic           | ous year = 100 |
|------------------------------------------------------------------------------|-------------------|------------------|-----------|-----------------|------------------|----------------|
|                                                                              | 2009              | 2010             | 2011      | 2012            | 2013             | 2014           |
| GDP, current prices, in billion dinars                                       | 3,052.1           | 3,250.6          | 3,612.3   | 3,810.1         | 4,121.2          | 4,160.5        |
| GDP, in millions EUR                                                         | 32,486            | 31,546           | 35,432    | 33,679          | 36,427           | 35,467         |
| GDP, per capita, EUR                                                         | 4,438             | 4,326            | 4,896     | 4,677           | 5,083            | 4,973          |
| GDP, real growth, in %                                                       | -2.7              | 0.7              | 2.0       | -0.7            | 2.9              | -1.6           |
| Economy, growth rates                                                        |                   |                  |           |                 |                  |                |
| Industrial production, physical scope                                        | -12.6             | 1.2              | 2.5       | -2.2            | 5.5              | -7.3           |
| Agriculture, physical scope                                                  | 1.3               | 0.6              | 0.9       | -19.5           | 21.8             | 2.4            |
| Forestry, physical scope                                                     | -9.0              | 5.0              | 2.3       | -5.1            | 5.2              | 1.9            |
| Construction (value of construction works, constant prices)                  | -19.9             | -11.5            | 18.9      | 1.2             | -20.6            | 2.5            |
| Transport, volume of services                                                | 0.4               | 7.7              | 8.8       | 0.8             | 4.0              | 22.1           |
| Volume of services of post activities                                        | -1.4              | 3.6              | 1.4       | 0.2             | -0.9             | -1.4           |
| Volume of services of telecommunications                                     | 28.9              | 6.3 <sup>1</sup> | 14.9      | 18.1            | 27.0             | 3.0            |
| Turnover in retail trade, real terms <sup>2</sup>                            | -15.0             | 0.5              | -18.0     | -2.0            | -5.1             | 2.4            |
| Tourism, overnight stays                                                     | -7.8              | -5.1             | 3.6       | -2.4            | 1.3              | -7.3           |
| Prices, growth rates                                                         |                   |                  |           |                 |                  |                |
| Consumer prices, end of period                                               | 6.6               | 10.3             | 7.0       | 12.2            | 2.2              | 1.7            |
| Consumer prices, period average                                              | 8.4               | 6.5              | 11.0      | 7.8             | 7.8              | 2.9            |
| Producers prices of industrial products for domestic market, period average  | 5.6               | 12.7             | 14.3      | 5.6             | 3.6              | 0.7            |
| Export producers prices, period average                                      | 12.1              | 17.3             | 7.1       | 11.1            | -0.4             | 3.4            |
| Producers prices of manufactured goods (Total) <sup>3</sup> , period average |                   | 13.7             | 12.7      | 6.8             | 2.7              | 1.3            |
| Foreign trade <sup>4</sup> , in million EUR                                  |                   | 13.7             | 12.7      | 0.0             | 2.,              | 1.3            |
| Export of goods                                                              | 5,961.3           | 7,393.4          | 8,441.4   | 8,737.8         | 10,995.8         | 11,158.6       |
| Export of goods (growth rate in %)                                           | -19.8             | 7,393.4<br>24.0  | 14.2      | 3.5             | 25.8             | 1.5            |
| Import of goods (growth rate in %)                                           | -19.8<br>11,327.0 | 12,423.5         | 14.2      | 3.5<br>14,711.7 | 25.8<br>15,468.3 | 15,187.3       |
|                                                                              |                   |                  |           |                 |                  | ,              |
| Import of goods (growth rate in %)                                           | -30.4             | 9.7              | 14.7      | 3.2             | 5.1              | -1.8           |
| Foreign trade balance                                                        | -5,365.7          | -5,030.1         | -5,808.6  | -5,973.9        | -4,472.5         | -4,028.7       |
| Foreign trade balance, as % of GDP                                           | -16.5             | -15.9            | -16.4     | -17.7           | -12.3            | -11.4          |
| Balance of payments <sup>5</sup>                                             |                   |                  |           |                 |                  |                |
| Current account balance (BPM 6)                                              | -2,031.8          | -2,036.7         | -3,656.0  | -3,671.4        | -2,098.3         | -1,984.7       |
| Current account balance, as % of GDP                                         | -6.3              | -6.5             | -10.3     | -10.9           | -5.8             | -5.6           |
| Balance of payments, total                                                   | -2,363.5          | 928.7            | -1,801.5  | 1,137.2         | -696.7           | 1,796.7        |
| Openness of economy (share of sum of exports and imports of goods and        | 65.1              | 75.3             | 78.0      | 84.5            | 87.1             | 91.8           |
| services in GDP)                                                             | 03.1              | 75.5             | 70.0      | 04.5            | 07.1             | 31.0           |
| Foreign direct investments, net, in million EUR                              | 2,067.8           | 1,133.4          | 3,319.6   | 752.8           | 1,298.1          | 1,236.3        |
| Foreign direct investments, net, as % of GDP                                 | 6.4               | 3.6              | 9.4       | 2.2             | 3.6              | 3.5            |
| External debt, end of period <sup>6</sup>                                    |                   |                  |           |                 |                  |                |
| - in million EUR, end of period                                              | 22,272            | 23,509           | 24,123    | 25,645          | 25,644           | 25,679         |
| as % of GDP                                                                  | 68.6              | 74.5             | 68.1      | 76.1            | 70.4             | 72.4           |
| Gross fixed capital formation                                                |                   |                  |           |                 |                  |                |
| Gross fixed capital formation, in billion dinars                             | 570.6             | 574.6            | 632.4     | 769.9           | 678.9            | 663.6          |
| Gross fixed capital formation as a % of GDP                                  | 18.7              | 17.7             | 17.5      | 20.2            | 16.5             | 15.9           |
| Fiscal indicators <sup>7</sup>                                               |                   |                  |           |                 |                  |                |
| Consolidated public revenues, in million dinars                              | 1,200,777         | 1,278,435        | 1,362,641 | 1,472,118       | 1,538,054        | 1,620,752      |
| Consolidated public expenditures, in million dinars                          | 1,327,913         | 1,419,451        | 1,526,125 | 1,717,306       | 1,750,150        | 1,878,878      |
| Consolidated deficit/surplus, in million dinars                              | -127,137          | -141,016         | -163,484  | -245,188        | -212,097         | -258,126       |
| Consolidated deficit/surplus, % GDP                                          | -4.2              | -4.3             | -4.5      | -6.4            | -5.1             | -6.2           |
| Public debt, eop, in million dinars (Central Government)                     | 944,408           | 1,282,536        | 1,547,511 | 2,014,751       | 2,309,041        | 2,753,199      |
| Public debt, eop, % GDP (Central Government)                                 | 30.9              | 39.5             | 42.8      | 52.9            | 56.0             | 66.2           |
| Monetary and Foreign Exchange Indicators, end of period                      | 30.3              | 33.3             | 42.0      | 32.3            | 30.0             | 00.2           |
|                                                                              | 254,268           | 188,161          | 227,067   | 308,756         | 244.450          | 370,690        |
| Dinar reserve money, in million dinars  Money supply M1, in million dinars   |                   |                  |           |                 | 344,459          |                |
|                                                                              | 258,427           | 253,286          | 293,694   | 308,699         | 388,265          | 430,868        |
| Money supply M3, in million dinars                                           | 1,205,570         | 1,360,777        | 1,500,444 | 1,641,804       | 1,716,882        | 1,848,191      |
| Total domestic credits to economic organizations and households, in million  | 1,267,343         | 1,599,300        | 1,715,581 | 1,876,553       | 1,783,712        | 1,863,322      |
| dinars                                                                       |                   |                  |           |                 |                  |                |
| Credit to economic organizations, in million dinars                          | 804,998           | 1,028,095        | 1,113,839 | 1,223,868       | 1,110,046        | 1,138,708      |
| Credit to households, in million dinars                                      | 462,345           | 571,204          | 601,743   | 652,685         | 673,666          | 724,614        |
| Foreign exchange reserves of NBS, in million EUR                             | 10,602            | 10,002           | 12,058    | 10,915          | 11,189           | 9,907          |
| Key policy rate                                                              | 9.50              | 11.50            | 9.75      | 11.25           | 9.50             | 8.00           |
| Value of EUR against dinar, end of period                                    | 95.89             | 105.50           | 104.64    | 113.72          | 114.64           | 120.96         |
| Value of EUR against dinar, period average                                   | 93.95             | 103.04           | 101.95    | 113.13          | 113.14           | 117.31         |
| Foreign currency savings, million EUR, end of period <sup>8</sup>            | 6,014             | 7,106            | 7,611     | 8,272           | 8,418            | 8,525          |
| Employment, salaries and pension benefits                                    |                   |                  |           |                 |                  |                |
| Employment level, average (thousands) <sup>9</sup>                           | 1,985             | 1,901            | 1,866     | 1,866           | 1,865            | 1,845          |
| Unemployment level, period average (thousands)                               | 747               | 744              | 753       | 762             | 775              | 767            |
| Unemployment rate, ILO definition <sup>10</sup>                              | 16.1              | 20.9             | 24.9      | 25.9            | 24.0             | 20.6           |
| Net salaries, period average, in dinars <sup>11</sup>                        | 31,733            | 34,142           | 37,976    | 41,377          | 43,932           | 44,530         |
| - real growth rates                                                          | 0.2               | 0.7              | 0.2       | 1.1             | -1.5             | -1.5           |
| Gross salaries, period average, in dinars <sup>11</sup>                      | 44,147            | 47,450           | 52,733    | 57,430          | 60,708           | 61,426         |
| - real growth rates                                                          | 0.2               | 0.6              |           | 1.0             | -1.9             | -1.7           |
|                                                                              |                   |                  | 0.1       |                 |                  |                |
| Pension benefits, period average, in dinars <sup>12</sup>                    | 19,788            | 19,890           | 21,285    | 23,024          | 23,947           | 24,085         |
| - real growth rates                                                          | 3.3               | -5.9             | -3.6      | -2.2            | -3.5             | -2.3           |