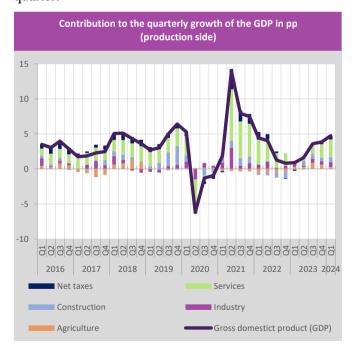

#### 1.1. Economic activity

Gross domestic products. In the first quarter of 2024, gross domestic product (GDP) recorded a real year-on year growth of 4.7%, which is an increase of 0.1 pp compared to the flash estimate.

Observed from the production side, in the first quarter, the most significant positive impact comes from service activities, namely the wholesale and retail trade and repair of motor vehicles, transportation and storage and accommodation and food services section (1.1 pp), with a positive contribution of 0.4 pp each from the sector of public administration and defence, compulsory social security, education and human health and social work activities, information and communication sector, as well as sector of professional, scientific and technical activities, administrative and support service activities.

In the first quarter of 2024, seasonally adjusted GDP increased by 0.8% in comparison with the previous quarter.

Industrial production. According to the Statistical Office of the Republic of Serbia (SORS) data, industrial production in April 2024 has increased annually by 2.9%, while compared to the average industrial production in 2023 increased by 0.4%. The largest influence on industrial production growth in April 2024 compared to April 2023 had the divisions of: manufacture of food products, manufacture of fabricated metal products, except machinery and equipment, manufacture of basic metals, manufacture of computer, electronic and optical products, as well as manufacture of motor vehicles, trailers and semitrailers.