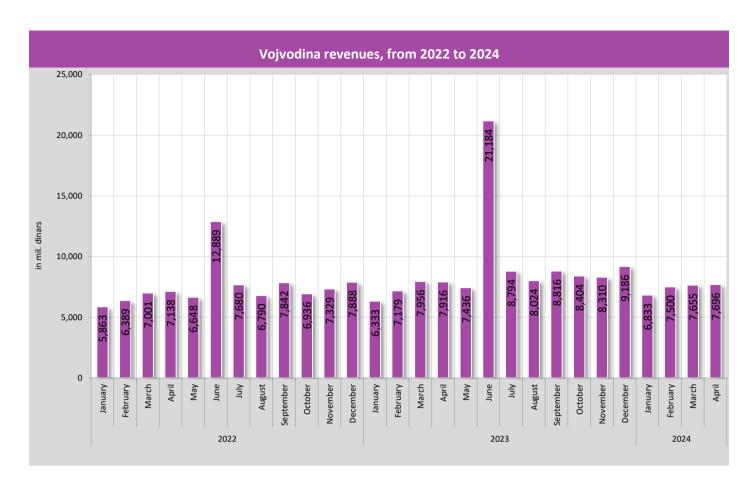

| 9,092.9                             | 707.4                            | 494.6                                   | 13.0                | 1,772.3            | 5,933.4                    | 76.1                | 96.1               | 227.0                | 214.7             | 0.0              |
|      | 2024 Total               | 27,006.2<br>06, transfers and | 25,638.8                            | 1,547.2                          | 1,415.6                                 | 21.7                | 3,292.4            | 18,969.4                   | 142.1               | 250.4              | 999.7                | 367.7             | 0.0              |

Note: From January 2006, transfers and grants also include expenditures for employees in the education sector on the Vojvodina territory.





| BUDGET ( | OF MUNICIPA | ALITIES A | AND CITI | ES |
|----------|-------------|-----------|----------|----|
|          | OF MUNICIPA |           | AND CITI | ES |
|          |             |           | AND CITI | ES |
|          |             |           | AND CITI | ES |
|          |             |           | AND CITI | ES |

Table 1. Local government revenues in mil. dinars

|     | Period                   | Total revenues           | Taxes                  | Personal income tax   | Property tax         | Other taxes          | Transfers and grants | Other<br>revenue     | Proceeds<br>from<br>borrowing | Privatizatio<br>proceeds |
|-----|--------------------------|--------------------------|------------------------|-----------------------|----------------------|-------------------