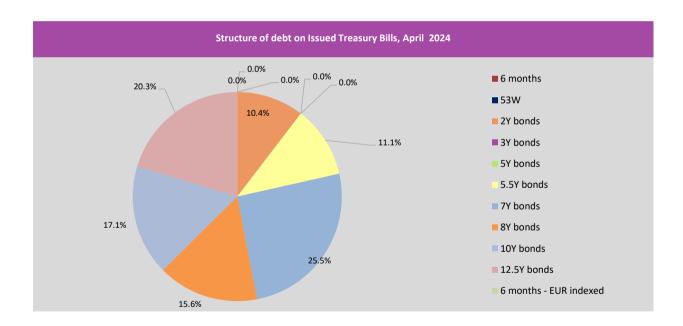

# 1.5. Monetary developments

In April 2024, NBS kept its key interest rate at the level of 6.50%.

Through April, banks as largest single investors in state treasury bills kept their invested funds on that unchanged. Compared to the same month in the previous year, banks increased their invested funds by RSD 89.6 billion.