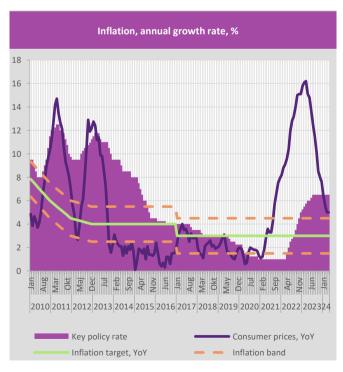

#### 1.3. Inflation

In April 2024, the growth rate of consumer prices retained the March level of 5.0%.

On the monthly basis, consumer prices increased in April by 0.7%.

At the same time, core inflation stood at 4.8% monthon-month, mainly due to slower price increases in food, products and services within core inflation.

# 1.5. Monetary developments

In April 2024, NBS kept its key interest rate at the level of 6.50%.

Through April, banks as largest single investors in state treasury bills kept their invested funds on that unchanged. Compared to the same month in the previous year, banks increased their invested funds by RSD 89.6 billion.