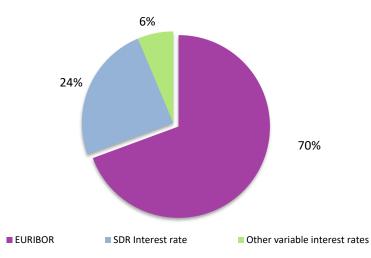

4,082   |
| SDR Interest Rate             | 283,311,628,702   |
| Other variable interest rates | 73,994,642,445    |
| TOTAL PUBLIC DEBT             | 100.0%            |
| FIXED INTEREST RATES          | 72.6%             |
| VARIABLE INTEREST RATES       | 27.4%             |
| EURIBOR                       | 19.0%             |
| SDR Interest Rate             | 6.7%              |
| Other variable interest rates | 1.7%              |
| VARIABLE INTEREST RATES       |                   |
| EURIBOR                       | 69.4%             |
| SDR Interest Rate             | 24.3%             |
| Other variable interest rates | 6.3%              |

# Public Debt Stock of the Republic of Serbia as of April 30, 2024 Interest rate mix



### Floating Interest Rate mix as of April 30, 2024



# PUBLIC DEBT OF THE REPUBLIC OF SERBIA DEBT STOCK AND STRUCTURE AS OF APRIL 30, 2024

# **A. DIRECT LIABILITIES**

| 1. INTERNAL DEBT (in 000)                                                                                                                                                                                                             |          |                    |                                           |                                           |                                           |  |  |  |  |  |
|---------------------------------------------------------------------------------------------------------------------------------------------------------------------------------------------------------------------------------------|----------|--------------------|----