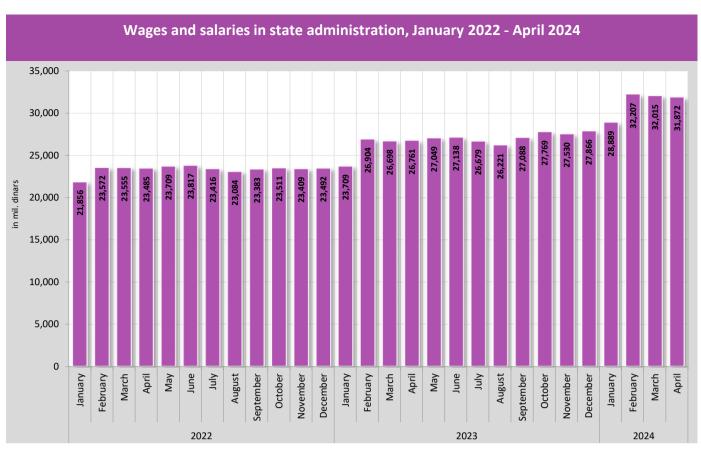

|
|     | January                  | 36,522.4                  | 28,889.4               | 5,005.1                            | 2,62                           |
| )24 | February                 | 39,885.7                  | 32,206.9               | 5,605.5                            | 2,07                           |
|     | March                    | 39,600.8                  | 32,015.1               | 5,566.2                            | 2,01                           |
|     | April                    | 39,654.4                  | 31,872.4               | 5,526.4                            | 2,25                           |
|     | ·                        |                           | ,                      | , .                                | ,                              |





Table 9. Expenditure for Interest Payments, in mil dinars

|     | Period                   | Interest payments      | Domestic interest payments | Foreign interest payments | Interest payments on activated contingent liabilities | Borrowing related charges |
|-----|--------------------------|------------------------|----------------------------|---------------------------|-------------------------------------------------------|---------------------------|
|     |                          | 1 = 2 + 3 + 4 + 5      | 2                          | 3                         | 4                                                     | 5                         |
|     | 2005 Total               | 17,150.5               | 2,427.4                    | 14,466.8                  | 0.0