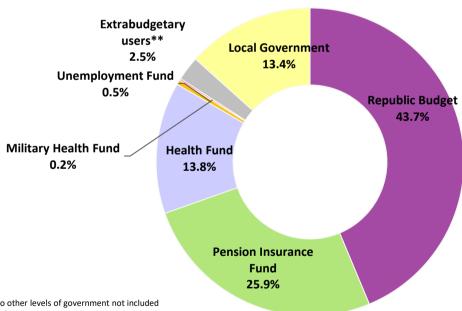

nt to foreign creditors\*\*\*\* primary balance: interest collected is excluded from the total revenues, interest paid is excluded from the total expenditures

Note: in column no. 12 displayed are the results of transfers from and to other government levels. The result is corrective factor for other current expenditures. \*\*\*\*\*Including airport Nikola Tesla super-dividend in amount of RSD 42.2 bln (April 2019).

#### Structure of general government revenues, in Jan-Apr 2024



#### Structure of general government expenditures, in Jan-Apr 2024



#### Structure of consolidated revenues by levels of government, in Jan-Apr 2024\*



<sup>\*</sup> Transfers from other levels of government not included

#### Structure of consolidated expenditures by levels of government, in Jan-Apr 2024\*



<sup>\*</sup> Transfers to other levels of government not included

<sup>\*\*</sup>PE Roads of Serbia, Corridors of Serbia LTD, Institutes, Agencies

<sup>\*\*</sup>PE Roads of Serbia, Corridors of Serbia LTD, Institutes, Agencies.









### REPUBLIC OF SERBIA BUDGET

(Preliminary data for 2024)

Source: Treasury Administration of the Republic of Serbia



Table 3. Revenues and Expenditures of the Republic Budget, from 2005 to 2024, in mil dinars

| A. Revenues and                                | 2005      | 2006      | 2007      | 2008      | 2009      | 2010       | 2011       | 2012        | 2013        | 2014        | 2015**      | 2016***     |
|------------------------------------------------|-----------|-----------|-----------|-----------|-----------|------------|------------|