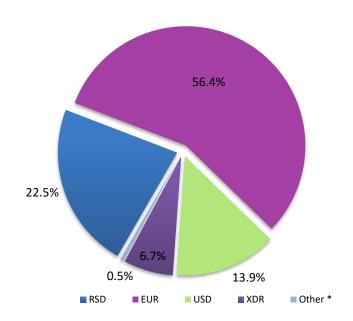

tps://mfin.gov.rs/en/documents2-2/macroeconomic-and-fiscal-data2

# DEBT-TO-GDP RATIO IN THE PERIOD 2005 – APRIL 30, 2024

|                         | 2005 | 2006 | 2007 | 2008 | 2009 | 2010 | 2011 | 2012 | 2013 | 2014 | 2015 | 2016 | 2017 | 2018 | 2019 | 2020 | 2021 | 2022 | 2023 | April 30, 2024 |
|-------------------------|------|------|------|------|------|------|------|------|------|------|------|------|------|------|------|------|------|------|------|----------------|
| PUBLIC DEBT/GDP (in %)* | 47,6 | 33,9 | 27,9 | 26,8 | 30,9 | 39,5 | 42,8 | 52,9 | 56,0 | 66,2 | 70,0 | 67,7 | 57,8 | 53,6 | 51,9 | 57,0 | 56,5 | 55,1 | 52,0 | 47.6           |

# Debt to GDP ratio in the period 2005 - April 30, 2024



## Public Debt Stock of the Republic of Serbia as of April 30, 2024, Currency mix



| Currency | Amount in original currency | Amount in RSD     | Share of outstanding debt, in % |
|----------|-----------------------------|-------------------|---------------------------------|
| RSD      | 956,401,935,679             | 956,401,935,679   | 22.5%                           |
| EUR      | 20,493,261,747              | 2,400,000,721,707 | 56.4%                           |
| USD      | 5,385,628,325               | 589,017,552,933   | 13.9%                           |
| XDR      | 1,979,070,666               | 285,278,286,688   | 6.7%                            |
| Other *  |                             | 20,965,444,528    | 0.5%                            |
| TOTAL    |                             | 4,251,663,941,535 | 100.0%                          |

<sup>\*</sup> GBP, JP