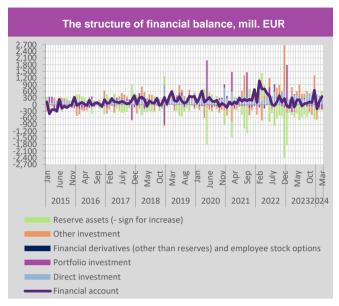

In March 2024, net inflow of foreign direct investments amounted to EUR 250.4 million. The total inflow based on FDI amounted to EUR 332.9 million.

In the first three months of 2024, the current account recorded a deficit of EUR 394.7 million, which is higher by EUR 233,0 million compared to the same period of the previous year. The growth of the current account deficit was contributed by the fall in the surplus of secondary income and the growth in the deficit of primary income, while the fall in the deficit of goods and services acted in the opposite direction. The trade deficit is lower by EUR

In observed period, the net inflow of foreign direct investments amounted to EUR 1,106.9 million, which represents an increase of 41.7% compared to the same period of the previous year. Also, at the same time, a net outflow of portfolio investments was recorded in the amount of EUR 424.3 million.