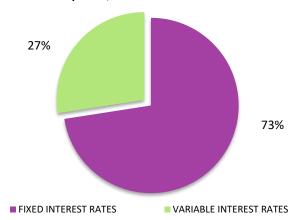

,735,229 |
| SARON                         | 809,679,464,082   |
| SDR Interest Rate             | 283,311,628,702   |
| Other variable interest rates | 73,994,642,445    |
| TOTAL PUBLIC DEBT             | 100.0%            |
| FIXED INTEREST RATES          | 72.6%             |
| VARIABLE INTEREST RATES       | 27.4%             |
| EURIBOR                       | 19.0%             |
| SDR Interest Rate             | 6.7%              |
| Other variable interest rates | 1.7%              |
| VARIABLE INTEREST RATES       |                   |
| EURIBOR                       | 69.4%             |
| SDR Interest Rate             | 24.3%             |
| Other variable interest rates | 6.3%              |

# Public Debt Stock of the Republic of Serbia as of April 30, 2024 Interest rate mix



### Floating Interest Rate mix as of April 30, 2024



# PUBLIC DEBT OF THE REPUBLIC OF SERBIA DEBT STOCK AND STRUCTURE AS OF APRIL 30, 2024

# **A. DIRECT LIABILITIES**

| 1. INTERNAL DEBT (in 000)                                                                                                                                                                                                             |          |                    |                                           |                                           |                                           |  |  |  |  |  |
|---------------------------------------------------------------------------------------------------------------------------------------------------------------------------------------------------------------------