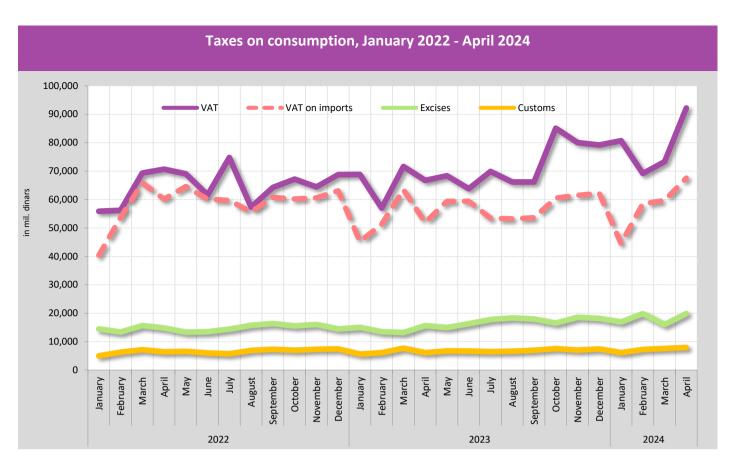

| 13,149.3               | 59,724.5               | 436.7                                           | 31,213.9               | 22,754.7               | 16,032.7                 | 2,356.8              | 4,365.2              |
|      | April                    | 92,202.2               | 24,166.4               | 67,566.8               | 469.0                                           | 34,129.0               | 31,782.7               | 19,909.2                 | 7,631.5              | 4,241.9              |
|      |                          |                        |                        |                        |                                                 |                        |                        |                          |                      |                      |





Table 6. Non-tax Revenue, in mil dinars

|      | Period                   | Donations and transfers | Other revenue        | Revenues from property                  | Revenues from sales of goods and services | Other non-tax revenue |
|------|--------------------------|-------------------------|----------------------|-----------------------------------------|-------------------------------------------|-----------------------|
|      |                          | 1                       | 2 = 3 + 4 + 5        | 3                                       | 4                                         | 5                     |
|      | 2005 Total               | 2,664.5                 | 53,987.1             | 1,421.9                                 | 19,125.5                                  |