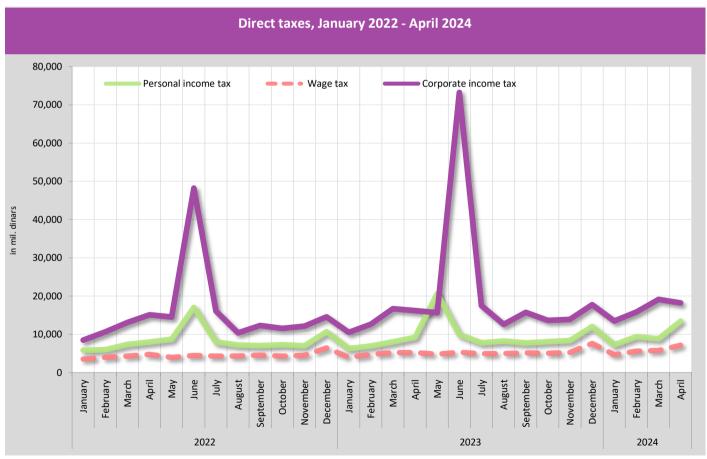

| 13,149.3               | 59,724.5               | 436.7                                           | 31,213.9               | 22,754.7               | 16,032.7                 | 2,356.8              | 4,365.2              |
|      | April                    | 92,202.2               | 24,166.4               | 67,566.8               | 469.0                                           | 34,129.0               | 31,782.7               | 19,909.2                 | 7,631.5              | 4,241.9              |
|      |                          |                        |                        |                        |                                                 |                        |                        |                          |                      |                      |





Table 6. Non-tax Revenue, in mil dinars

|      | Period                   | Donations and transfers | Other revenue        | Revenues from property                  | Revenues from sales of goods and services | Other non-tax revenue |
|------|--------------------------|-------------------------|----------------------|-----------------------------------------|-------------------------------------------|-----------------------|
|      |                          | 1                       | 2 = 3 + 4 + 5        | 3                                       | 4                                         | 5                     |
|      | 2005 Total               | 2,664.5                 | 53,987.1             | 1,421.9                                 | 19,125.5                                  | 3