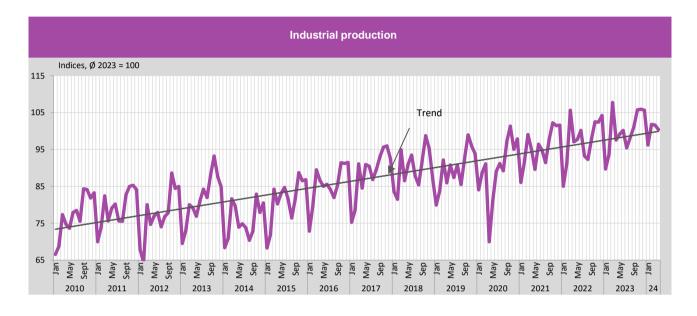

In the first quarter of 2024, seasonally adjusted GDP increased by 0.8% in comparison with the previous quarter.

Industrial production. According to the Statistical Office of the Republic of Serbia (SORS) data, industrial production in April 2024 has increased annually by 2.9%, while compared to the average industrial production in 2023 increased by 0.4%. The largest influence on industrial production growth in April 2024 compared to April 2023 had the divisions of: manufacture of food products, manufacture of fabricated metal products, except machinery and equipment, manufacture of basic metals, manufacture of computer, electronic and optical products, as well as manufacture of motor vehicles, trailers and semitrailers.

Observed by NACE Rev. 2, in April 2024, annual increase was recorded in manufacturing of 6.6% and mining and quarrying of 5.3%, while a decrease was recorded in electricity, gas, steam and air conditioning supply of 15.0%. The largest increase in production was recorded in manufacture of computer, electronic and optical products (115.8%), while manufacture of coke and refined petroleum products has decreased the most (78.0%).

The industrial production volume in April 2024, in comparison to the same month in 2023, recorded an increase within 23 divisions, which accounts for 69% of the total industrial production, while a decrease in 6 divisions, which accounts for 31% of the total industrial production.

Observed by Main industrial groupings (MIGs), in April 2024, compared to April 2023, an increase was recorded in the production of capital goods (20.8%), intermediate goods except energy (16.1%), non-durable consumer goods (11.2%) and durable consumer goods (6.5%), while a decrease was recorded in production of energy (-28.4%).

In the first four months it was recorded an increase of industrial production of 2.9% y-o-y. Observed by MIGs,

the main contribution to the increase of industrial production came from the production of intermediate goods, except energy of 13.5%, as the result of the growth of manufacture of basic metals. Manufacture of food products had the most significant positive contribution to the growth of non-durable consumer goods of 4.7%. The production of capital goods increased by 9.1%, mostly due to the growth of manufacture of computer, electronic and optical products. On the other hand, the production of energy decreased by 11.8%, due to the decline in manufacture of coke and refined petroleum products. In addition, the decline of 3.9% was recorded in the production of durable consumer goods.

The seasonal adjustment of the industrial production index for April 2024, compared to March 2024, indicates that overall industrial production remained on the same level and manufacturing recorded growth of 0.4%.