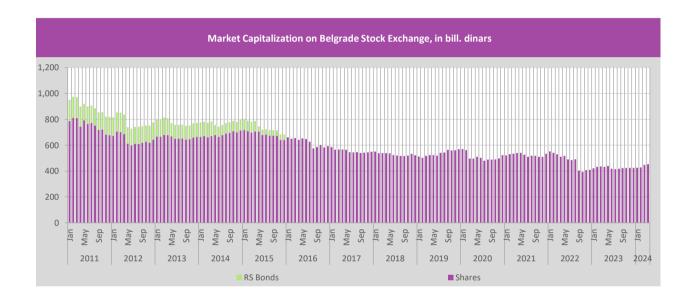

Total market capitalization at the end of April 2024 amounted to RSD 452.7 billion and increased by 1.1% compared to previous month, while compared to same month of previous year increased by 4.4%.

In April 2024 foreign investors share in total turnover accounted for 7.53% and increased by 7.45 pp in comparison to same month of the previous year. Share of foreign investors in turnover of shares increased by 6.98 pp and amounted to 7.54%, while the share of foreign investors turnover in RS bonds amounted to 7.52%, which represents an increase of 7.52 pp compared to same month in the previous year.