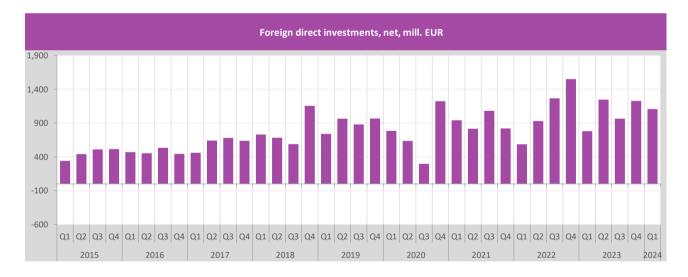

In March 2024, net inflow of foreign direct investments amounted to EUR 250.4 million. The total inflow based on FDI amounted to EUR 332.9 million.

In the first three months of 2024, the current account recorded a deficit of EUR 394.7 million, which is higher by EUR 233,0 million compared to the same period of the previous year. The growth of the current account deficit was contributed by the fall in the surplus of secondary income and the growth in the deficit of primary income, while the fall in the deficit of goods and services acted in the opposite direction. The trade deficit is lower by EUR

In observed period, the net inflow of foreign direct investments amounted to EUR 1,106.9 million, which represents an increase of 41.7% compared to the same period of the previous year. Also, at the same time, a net outflow of portfolio investments was recorded in the amount of EUR 424.3 million.