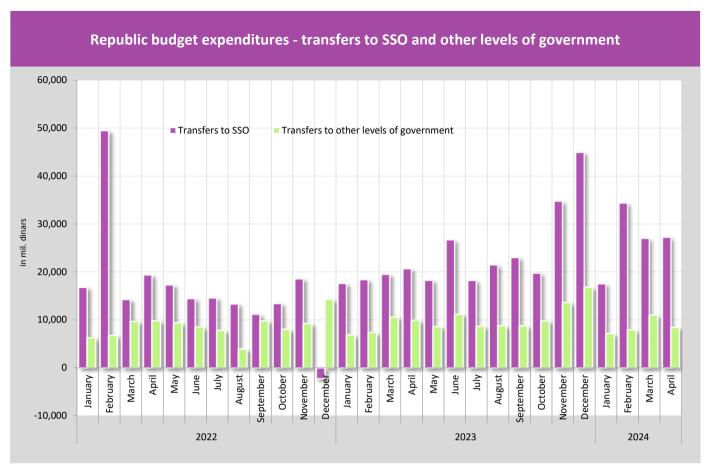

ril                    | 37,593.1               | 1,715.0                               | 8,395.8                                 | 27,244.4                 | 19,146.4                                          | 7,749.5                                     | 325.0                                | 23.4                                                    | 237.9               |
|      | Total<br>es, Institutes  | 144,806.3              | 3,854.3                               | 34,349.2                                | 106,214.8                | 80,978.6                                          | 20,237.4                                    | 885.0                                | 101.4                                                   | 4,400.4             |

<sup>\*</sup> Agencies, Institutes







**Source: Provincial Finance Secretariat** 



Table 1. Revenues of Autonomous Province of Vojvodina in mil. dinars

|      | Period                   | Total revenues           | Taxes                | Personal income tax | Corporate income tax | Other<br>taxes | Transfers and grants | Other revenue      | Proceeds from borrowing | Privatization proceeds |
|------|--------------------------|--------------------------|----------------------|---------------------|----------------------|----------------|----------------------|--------------------|-------------------------|------------------------|
|      |                          | 1 = 2 + 6 + 7 +<br>8 + 9 | 2 = 3 + 4 + 5        | 3                   | 4                    | 5              | 6                    | 7                  |