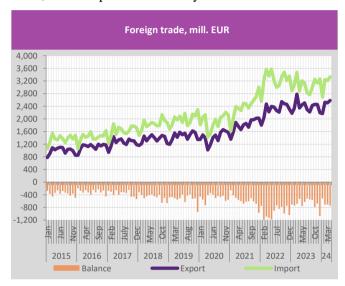

#### 1.2. External Trade and Balance of Payments

External trade. In April 2024, it was exported EUR 2,582.9 million of goods, which is higher by 10.1% compared to the April 2023. The largest positive contribution to exports came from higher exports of the manufacturing industry, followed by agriculture and mining and quarrying, while a negative contribution was recorded in the electricity. Import of goods amounted to EUR 3,330.6 mill., which is higher by 15.8% compared to the same month in previous year.

Foreign trade deficit amounted to EUR 747.7 million, which is higher by 40.8% compared to the same month in previous year, while 77.6% of the imports was covered by the exports.

Seasonally adjusted series shows that in April 2024 in comparison to the previous month, export increased by 1.0%, while import decreased by 2.1%.

In the period January—April of 2024, exports amounted to EUR 9,779.2 million, which is higher by 1.4%, while imports amounted to EUR 12,470.3 million, which is higher by 1.3%, compared to the same period of previous year. During the observed period, trade deficit amounted to EUR 2,691.1 million, which is higher by 0.7%, compared to the same period of previous year.