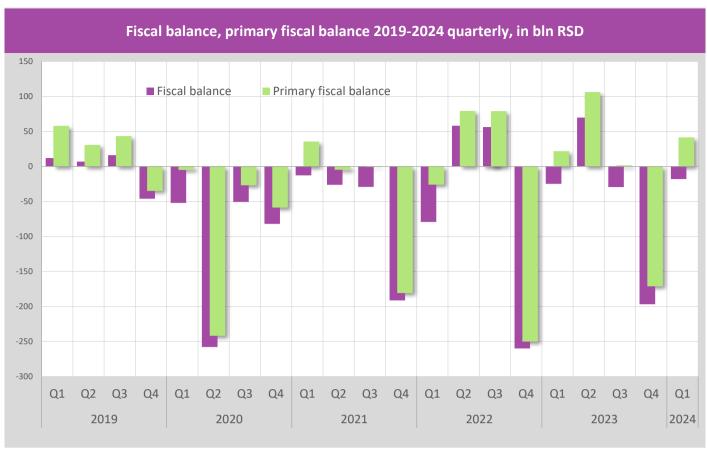

ther government levels. The result is corrective factor for other current expenditures. \*\*\*\*\*Including airport Nikola Tesla super-dividend in amount of RSD 42.2 bln (April 2019).

#### Structure of general government revenues, in Jan-Apr 2024



#### Structure of general government expenditures, in Jan-Apr 2024



#### Structure of consolidated revenues by levels of government, in Jan-Apr 2024\*



<sup>\*</sup> Transfers from other levels of government not included

#### Structure of consolidated expenditures by levels of government, in Jan-Apr 2024\*



<sup>\*</sup> Transfers to other levels of government not included

<sup>\*\*</sup>PE Roads of Serbia, Corridors of Serbia LTD, Institutes, Agencies

<sup>\*\*</sup>PE Roads of Serbia, Corridors of Serbia LTD, Institutes, Agencies.









### REPUBLIC OF SERBIA BUDGET

(Preliminary data for 2024)

Source: Treasury Administration of the Republic of Serbia



Table 3. Revenues and Expenditures of the Republic Budget, from 2005 to 2024, in mil dinars

| A. Revenues and                                | 2005      | 2006      | 2007      | 2008      | 2009      | 2010       | 2011       | 2012        | 2013        | 2014        | 2015**      | 2016***     |
|------------------------------------------------|-----------|-----------|-----------|-----------|-----------|------------|------------|-------------|-------------|-------------|-------------|-------------|
| expenditures  I TOTAL REVENUES (1 + 2 + 3)     | 446,934.8 | 494,139.2 | 579,454.2 | 651,272.8 | 655,995.0 | 712,225.1  | 744,761.2  | 788,505.0   | 812,080.7   |