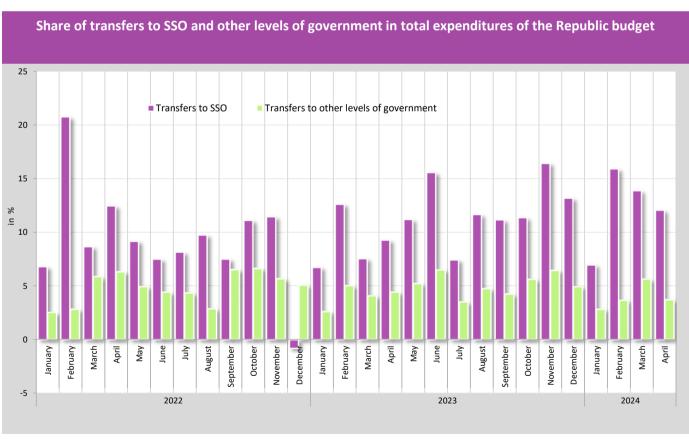

l                    | 37,593.1               | 1,715.0                               | 8,395.8                                 | 27,244.4                 | 19,146.4                                          | 7,749.5                                     | 325.0                                | 23.4                                                    | 237.9               |
|      | Total<br>es, Institutes  | 144,806.3              | 3,854.3                               | 34,349.2                                | 106,214.8                | 80,978.6                                          | 20,237.4                                    | 885.0                                | 101.4                                                   | 4,400.4             |

<sup>\*</sup> Agencies, Institutes







**Source: Provincial Finance Secretariat** 



Table 1. Revenues of Autonomous Province of Vojvodina in mil. dinars

|      | Period                   | Total revenues           | Taxes                | Personal income tax | Corporate income tax | Other<br>taxes | Transfers and grants | Other revenue      | Proceeds from borrowing | Privatization proceeds |
|------|--------------------------|--------------------------|----------------------|---------------------|----------------------|----------------|----------------------|--------------------|-------------------------|------------------------|
|      |                          | 1 = 2 + 6 + 7 +<br>8 + 9 | 2 = 3 + 4 + 5        | 3                   | 4                    | 5              | 6                    | 7                  | 8