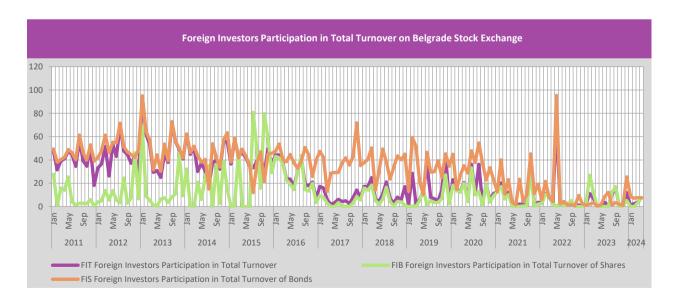

Total market capitalization at the end of April 2024 amounted to RSD 452.7 billion and increased by 1.1% compared to previous month, while compared to same month of previous year increased by 4.4%.

In April 2024 foreign investors share in total turnover accounted for 7.53% and increased by 7.45 pp in comparison to same month of the previous year. Share of foreign investors in turnover of shares increased by 6.98 pp and amounted to 7.54%, while the share of foreign investors turnover in RS bonds amounted to 7.52%, which represents an increase of 7.52 pp compared to same month in the previous year.