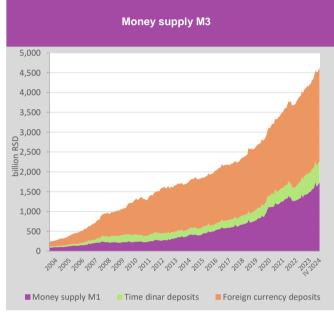

# 1.5. Monetary developments

In April 2024, NBS kept its key interest rate at the level of 6.50%.

Through April, banks as largest single investors in state treasury bills kept their invested funds on that unchanged. Compared to the same month in the previous year, banks increased their invested funds by RSD 89.6 billion.

At the end of April 2024, compared to same month of the previous year, bank loans to economy registered increase of 1.1%, while loans to households increased by 3.4%. At the same time, bank deposits registered growth of 12.2%. In structure of loans to economy by destination, biggest share had loans for current assets and investment loans (44.6% and 39.4%, respectively), with yearly decrease of loans for current assets by 0.5% and increase of investment loans by 2.3%. At the same time at loans landed to households, biggest share had cash loans (45.0%) with yearly growth of 7.1% and housing loans (38.7%), which decreased by 0.2% yearly.

In structure of bank sources of funds, dominant share had borrowed sources. At the end of April 2024, in total fund sources borrowed sources share was 88.3%, which is a decrease of 0.2% y-o-y, while in comparison to the previous month decreased by 0.4%. In currency structure of funds, foreign currency sources share was 48.4%, and compared to the same month of previous year decreased by 2.1 pp, while compared to the previous month decreased by 0.1 pp.