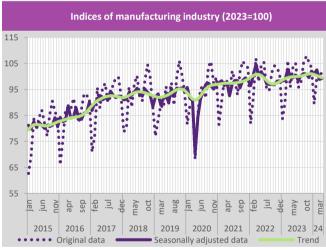

In the first quarter of 2024, seasonally adjusted GDP increased by 0.8% in comparison with the previous quarter.

Industrial production. According to the Statistical Office of the Republic of Serbia (SORS) data, industrial production in April 2024 has increased annually by 2.9%, while compared to the average industrial production in 2023 increased by 0.4%. The largest influence on industrial production growth in April 2024 compared to April 2023 had the divisions of: manufacture of food products, manufacture of fabricated metal products, except machinery and equipment, manufacture of basic metals, manufacture of computer, electronic and optical products, as well as manufacture of motor vehicles, trailers and semitrailers.

Observed by NACE Rev. 2, in April 2024, annual increase was recorded in manufacturing of 6.6% and mining and quarrying of 5.3%, while a decrease was recorded in electricity, gas, steam and air conditioning supply of 15.0%. The largest increase in production was recorded in manufacture of computer, electronic and optical products (115.8%), while manufacture of coke and refined petroleum products has decreased the most (78.0%).

In the first four months it was recorded an increase of industrial production of 2.9% y-o-y. Observed by MIGs,

the main contribution to the increase of industrial production came from the production of intermediate goods, except energy of 13.5%, as the result of the growth of manufacture of basic metals. Manufacture of food products had the most significant positive contribution to the growth of non-durable consumer goods of 4.7%. The production of capital goods increased by 9.1%, mostly due to the growth of manufacture of computer, electronic and optical products. On the other hand, the production of energy decreased by 11.8%, due to the decline in manufacture of coke and refined petroleum products. In addition, the decline of 3.9% was recorded in the production of durable consumer goods.

The seasonal adjustment of the industrial production index for April 2024, compared to March 2024, indicates that overall industrial production remained on the same level and manufacturing recorded growth of 0.4%.