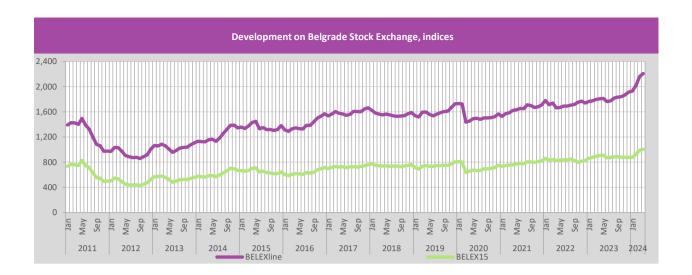

During April 2024 on Belgrade stock exchange index BELEXline registered increase in value of 2.1% and totalled 2,208.46 index points, while the value of BELEX15 index increased by 1.5% and totalled 1,005.15 index points. Compared to the same month of the previous year, index BELEXline increased by 22.2% and index BELEX15 increased by 11.1%.