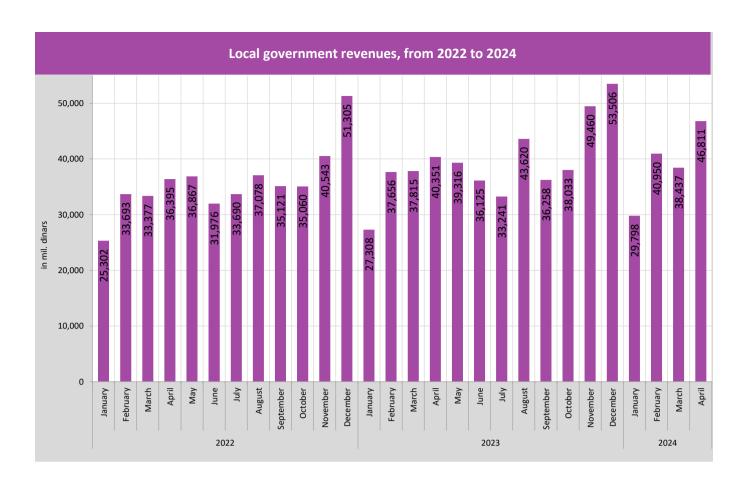

|                      |                      |                      |                    |                  |
| 2024 | March                    | 41 080 7               | 35 068 4                  | 8 606 4                          | 13 268 ጸ                    | 170 6               | 1 843 2              | 2 024 2                    | 5 256 3              | 3 ጸባጸ ባ              | 5 391 9              | 529 7              | 9N 7             |
| 2024 | March<br>April           | 41,080.7<br>46,955.6   | 35,068.4<br>37,829.0      | 8,606.4<br>9,677.6               | 13,268.8<br>15,228.1        | 170.6<br>405.7      | 1,843.2<br>2,736.5   | 2,024.2<br>1,853.4         | 5,256.3<br>4,902.3   | 3,898.9<br>3,025.6   | 5,391.9<br>8,378.0   | 529.7<br>722.3     | 90.7             |





# FINANCIAL PLANS OF SOCIAL SECURITY ORGANIZATIONS (SSO)

**Source: SSO** 



Table 1. Revenues of Pension fund in mil. dinars

|      | Period                   | Total revenues         | Social contributions   | Transfers and grants   | Other revenues     | Privatization proceeds |
|------|--------------------------|------------------------|------------------------|------------------------|--------------------|------------------------|
|      |                          | 1 = 2 + 3 + 4 + 5      | 2                      | 3                      | 4                  | 5                      |
|      | 2005 Total               | 244,016.5              | 135,686.7              | 92,403.3               | 7,964.5            | 7,962.0                |
|      | 2006 Total               | 294,