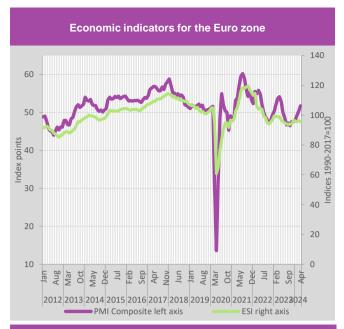

Value of the Composite PMI index in April amounted to 51.7 ip (up by 1.4 ip compared to previous month), due to the positive developments of services sector output. Economic Sentiment Indicator (ESI) decreased by 0.4 ip in the EU27 (96.2 ip), while in the euro area decreased by 0.7 ip (95.6 ip), compared to previous month.