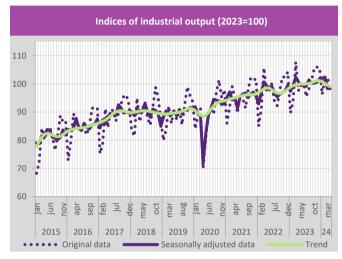

In the first quarter of 2024, seasonally adjusted GDP increased by 0.8% in comparison with the previous quarter.

Industrial production. According to the Statistical Office of the Republic of Serbia (SORS) data, industrial production in April 2024 has increased annually by 2.9%, while compared to the average industrial production in 2023 increased by 0.4%. The largest influence on industrial production growth in April 2024 compared to April 2023 had the divisions of: manufacture of food products, manufacture of fabricated metal products, except machinery and equipment, manufacture of basic metals, manufacture of computer, electronic and optical products, as well as manufacture of motor vehicles, trailers and semitrailers.

Observed by NACE Rev. 2, in April 2024, annual increase was recorded in manufacturing of 6.6% and mining and quarrying of 5.3%, while a decrease was recorded in electricity, gas, steam and air conditioning supply of 15.0%. The largest increase in production was recorded in manufacture of computer, electronic and optical products (115.8%), while manufacture of coke and refined petroleum products has decreased the most (78.0%).

The industrial production volume in April 2024, in comparison to the same month in 2023, recorded an increase within 23 divisions, which accounts for 69% of the total industrial production, while a decrease in 6 divisions, which accounts for 31% of the total industrial production.

Observed by Main industrial groupings (MIGs), in April 2024, compared to April 2023, an increase was recorded in the production of capital goods (20.8%), intermediate goods except energy (16.1%), non-durable consumer goods (11.2%) and durable consumer goods (6.5%), while a decrease was recorded in production of energy (-28.4%).

In the first four months it was recorded an increase of industrial production of 2.9% y-o-y. Observed by MIGs,

the main contribution to the increase of industrial production came from the production of intermediate goods, except energy of 13.5%, as the result of the growth of manufacture of basic metals. Manufacture of food products had the most significant positive contribution to the growth of non-durable consumer goods of 4.7%. The production of capital goods increased by 9.1%, mostly due to the growth of manufacture of computer, electronic and optical products. On the other hand, the production of energy decreased by 11.8%, due to the decline in manufacture of coke and refined petroleum products. In addition, the decline of 3.9% was recorded in the production of durable consumer goods.

The seasonal adjustment of the industrial production index for April 2024, compared to March 2024, indicates that overall industrial production remained on the same level and manufacturing recorded growth of 0.4%.