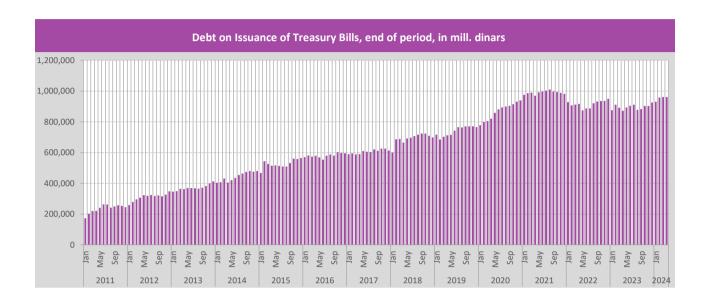

# 1.5. Monetary developments

In April 2024, NBS kept its key interest rate at the level of 6.50%.

Through April, banks as largest single investors in state treasury bills kept their invested funds on that unchanged. Compared to the same month in the previous year, banks increased their invested funds by RSD 89.6 billion.