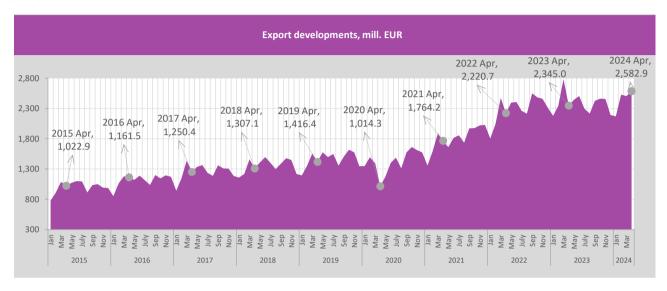

#### 1.2. External Trade and Balance of Payments

External trade. In April 2024, it was exported EUR 2,582.9 million of goods, which is higher by 10.1% compared to the April 2023. The largest positive contribution to exports came from higher exports of the manufacturing industry, followed by agriculture and mining and quarrying, while a negative contribution was recorded in the electricity. Import of goods amounted to EUR 3,330.6 mill., which is higher by 15.8% compared to the same month in previous year.

Foreign trade deficit amounted to EUR 747.7 million, which is higher by 40.8% compared to the same month in previous year, while 77.6% of the imports was covered by the exports.

Seasonally adjusted series shows that in April 2024 in comparison to the previous month, export increased by 1.0%, while import decreased by 2.1%.

In the period January—April of 2024, exports amounted to EUR 9,779.2 million, which is higher by 1.4%, while imports amounted to EUR 12,470.3 million, which is higher by 1.3%, compared to the same period of previous year. During the observed period, trade deficit amounted to EUR 2,691.1 million, which is higher by 0.7%, compared to the same period of previous year.