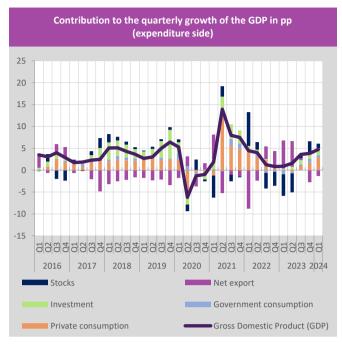

Observed by expenditure aggregates, private consumption was the dominant driver of growth in the first quarter with a contribution of 2.8 pp as well as investment with a contribution of 1.7 pp. On the other hand, net export recorded negative contribution (-1,3 pp) due to the faster growth of imports than exports.

In the first quarter of 2024, seasonally adjusted GDP increased by 0.8% in comparison with the previous quarter.

Industrial production. According to the Statistical Office of the Republic of Serbia (SORS) data, industrial production in April 2024 has increased annually by 2.9%, while compared to the average industrial production in 2023 increased by 0.4%. The largest influence on industrial production growth in April 2024 compared to April 2023 had the divisions of: manufacture of food products, manufacture of fabricated metal products, except machinery and equipment, manufacture of basic metals, manufacture of computer, electronic and optical products, as well as manufacture of motor vehicles, trailers and semitrailers.