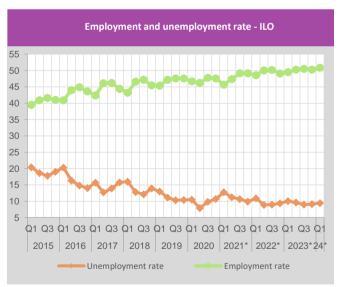

#### 1.4. Labour market

According to data from the Central Register of Mandatory Social Insurance, the average number of formally employed in April 2024 remained unchanged year-on-year.

According to data from the Labour Force Survey in the first quarter of 2024, there was a year-on-year increase in the employment rate by 1.4 pp to 50.9%, while the unemployment rate decreased by 0.6 pp and totalled 9.4%.