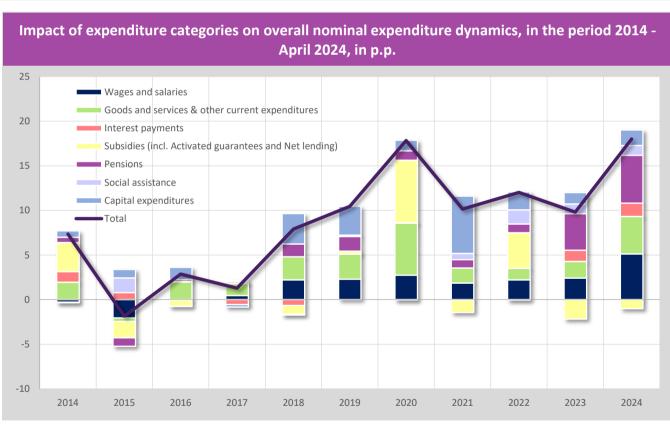

overnment levels. The result is corrective factor for other current expenditures. \*\*\*\*\*Including airport Nikola Tesla super-dividend in amount of RSD 42.2 bln (April 2019).

#### Structure of general government revenues, in Jan-Apr 2024



#### Structure of general government expenditures, in Jan-Apr 2024



#### Structure of consolidated revenues by levels of government, in Jan-Apr 2024\*



<sup>\*</sup> Transfers from other levels of government not included

#### Structure of consolidated expenditures by levels of government, in Jan-Apr 2024\*



<sup>\*</sup> Transfers to other levels of government not included

<sup>\*\*</sup>PE Roads of Serbia, Corridors of Serbia LTD, Institutes, Agencies

<sup>\*\*</sup>PE Roads of Serbia, Corridors of Serbia LTD, Institutes, Agencies.









### REPUBLIC OF SERBIA BUDGET

(Preliminary data for 2024)

Source: Treasury Administration of the Republic of Serbia



Table 3. Revenues and Expenditures of the Republic Budget, from 2005 to 2024, in mil dinars

| A. Revenues and                                | 2005      | 2006      | 2007      | 2008      | 2009      | 2010       | 2011       | 2012        | 2013        | 2014        | 2015**      | 2016***     |
|------------------------------------------------|-----------|-----------|-----------|-----------|-----------|------------|------------|-------------|-------------|-------------|-------------|-------------|
| expenditures  I TOTAL REVENUES (1 + 2 + 3)     | 446,934.8 | 494,139.2 | 579,454.2 | 651,272.8 | 655,995.0 | 712,225.1  | 744,761.2  | 788,505.0   | 812,080.7   | 881.0