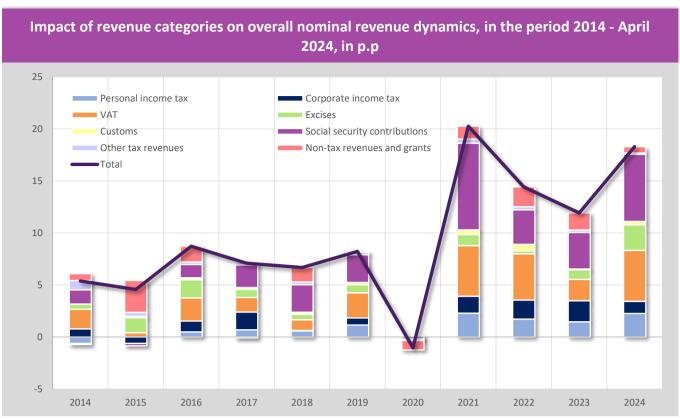

government levels. The result is corrective factor for other current expenditures. \*\*\*\*\*Including airport Nikola Tesla super-dividend in amount of RSD 42.2 bln (April 2019).

#### Structure of general government revenues, in Jan-Apr 2024



#### Structure of general government expenditures, in Jan-Apr 2024



#### Structure of consolidated revenues by levels of government, in Jan-Apr 2024\*



<sup>\*</sup> Transfers from other levels of government not included

#### Structure of consolidated expenditures by levels of government, in Jan-Apr 2024\*



<sup>\*</sup> Transfers to other levels of government not included

<sup>\*\*</sup>PE Roads of Serbia, Corridors of Serbia LTD, Institutes, Agencies

<sup>\*\*</sup>PE Roads of Serbia, Corridors of Serbia LTD, Institutes, Agencies.









### REPUBLIC OF SERBIA BUDGET

(Preliminary data for 2024)

Source: Treasury Administration of the Republic of Serbia



Table 3. Revenues and Expenditures of the Republic Budget, from 2005 to 2024, in mil dinars

| A. Revenues and                                | 2005      | 2006      | 2007      | 2008      | 2009      | 2010       | 2011       | 2012        | 2013        | 2014        | 2015**      | 2016***     |
|------------------------------------------------|-----------|-----------|-----------|-----------|-----------|------------|------------|-------------|-------------|-------------|-------------|-------------|
| expenditures  I TOTAL REVENUES (1 + 2 + 3)     | 446,934.8 | 494,139.2 | 579,454.2 | 651,272.8 | 655,995.0 | 712,225.1  | 744,761.2  | 788,505.0   | 812,080.7   | 881