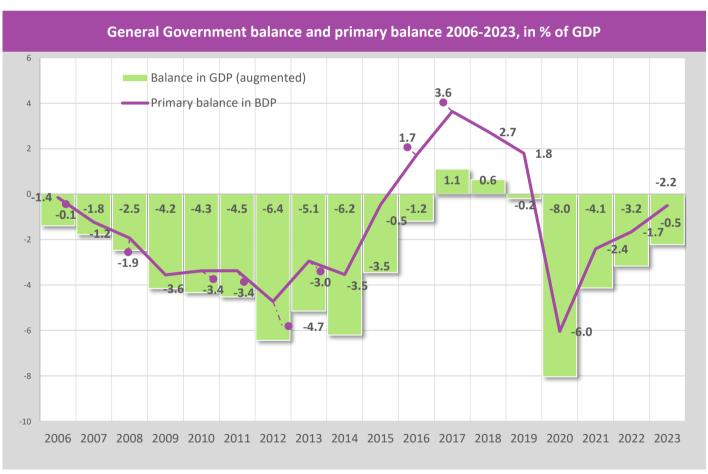

er government levels. The result is corrective factor for other current expenditures. \*\*\*\*\*Including airport Nikola Tesla super-dividend in amount of RSD 42.2 bln (April 2019).

#### Structure of general government revenues, in Jan-Apr 2024



#### Structure of general government expenditures, in Jan-Apr 2024



#### Structure of consolidated revenues by levels of government, in Jan-Apr 2024\*



<sup>\*</sup> Transfers from other levels of government not included

#### Structure of consolidated expenditures by levels of government, in Jan-Apr 2024\*



<sup>\*</sup> Transfers to other levels of government not included

<sup>\*\*</sup>PE Roads of Serbia, Corridors of Serbia LTD, Institutes, Agencies

<sup>\*\*</sup>PE Roads of Serbia, Corridors of Serbia LTD, Institutes, Agencies.









### REPUBLIC OF SERBIA BUDGET

(Preliminary data for 2024)

Source: Treasury Administration of the Republic of Serbia



Table 3. Revenues and Expenditures of the Republic Budget, from 2005 to 2024, in mil dinars

| A. Revenues and                                | 2005      | 2006      | 2007      | 2008      | 2009      | 2010       | 2011       | 2012        | 2013        | 2014        | 2015**      | 2016***     |
|------------------------------------------------|-----------|-----------|-----------|-----------|-----------|------------|------------|-------------|-------------|-------------|-------------|-------------|
| expenditures  I TOTAL REVENUES (1 + 2 + 3)     | 446,934.8 | 494,139.2 | 579,454.2 | 651,272.8 | 655,995.0 | 712,225.1  | 744,761.2  | 788,505.0   | 812,080.7   | 8