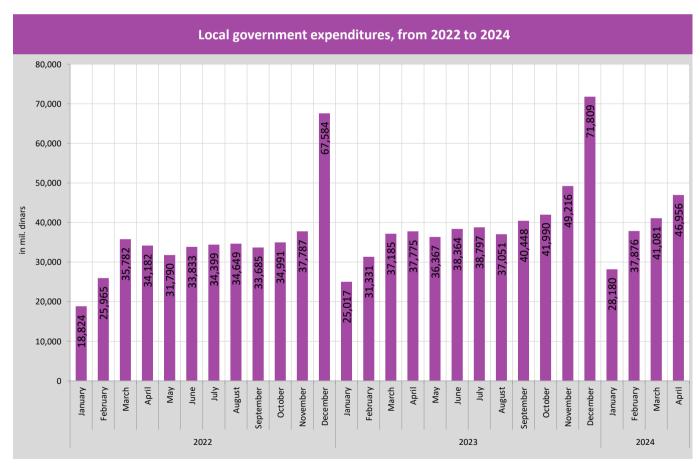

|                      |                      |                      |                    |                  |
| 2024 | March                    | 41 080 7               | 35 068 4                  | 8 606 4                          | 13 268 ጸ                    | 170 6               | 1 843 2              | 2 024 2                    | 5 256 3              | 3 ጸባጸ ባ              | 5 391 9              | 529 7              | 9N 7             |
| 2024 | March<br>April           | 41,080.7<br>46,955.6   | 35,068.4<br>37,829.0      | 8,606.4<br>9,677.6               | 13,268.8<br>15,228.1        | 170.6<br>405.7      | 1,843.2<br>2,736.5   | 2,024.2<br>1,853.4         | 5,256.3<br>4,902.3   | 3,898.9<br>3,025.6   | 5,391.9<br>8,378.0   | 529.7<br>722.3     | 90.7             |





# FINANCIAL PLANS OF SOCIAL SECURITY ORGANIZATIONS (SSO)

**Source: SSO** 



Table 1. Revenues of Pension fund in mil. dinars

|      | Period                   | Total revenues         | Social contributions   | Transfers and grants   | Other revenues     | Privatization proceeds |
|------|--------------------------|------------------------|------------------------|------------------------|--------------------|------------------------|
|      |                          | 1 = 2 + 3 + 4 + 5      | 2                      | 3                      | 4                  | 5                      |
|      | 2005 Total               | 244,016.5              | 135,686.7              | 92,403.3               | 7,964.5            | 7,962.0                |
|      | 2006 Total               | 294,22