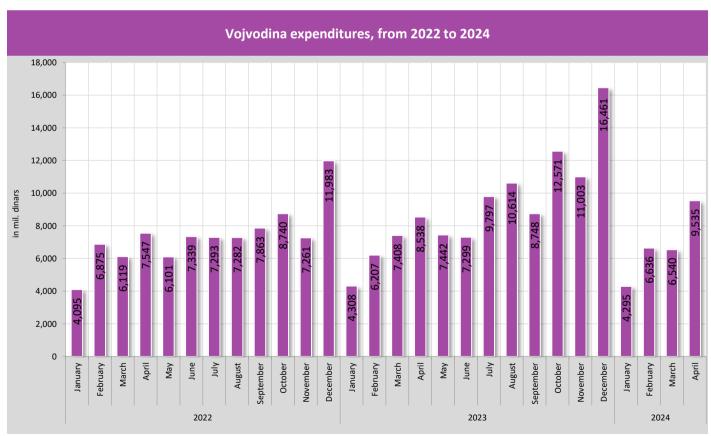

| 9,092.9                             | 707.4                            | 494.6                                   | 13.0                | 1,772.3            | 5,933.4                    | 76.1                | 96.1               | 227.0                | 214.7             | 0.0              |
|      | 2024 Total               | 27,006.2<br>06, transfers and | 25,638.8                            | 1,547.2                          | 1,415.6                                 | 21.7                | 3,292.4            | 18,969.4                   | 142.1               | 250.4              | 999.7                | 367.7             | 0.0              |

Note: From January 2006, transfers and grants also include expenditures for employees in the education sector on the Vojvodina territory.





| BUDGET ( | OF MUNICIPA | ALITIES A | AND CITI | ES |
|----------|-------------|-----------|----------|----|
|          | OF MUNICIPA |           | AND CITI | ES |
|          |             |           | AND CITI | ES |
|          |             |           | AND CITI | ES |
|          |             |           | AND CITI | ES |

Table 1. Local government revenues in mil. dinars

|     | Period                   | Total revenues           | Taxes                  | Personal income tax   | Property tax         | Other taxes          | Transfers and grants | Other<br>revenue     | Proceeds<br>from<br>borrowing | Privatizatio<br>proceeds |
|-----|--------------------------|--------------------------|------------------------|-----------------------|----------------------|---------------------