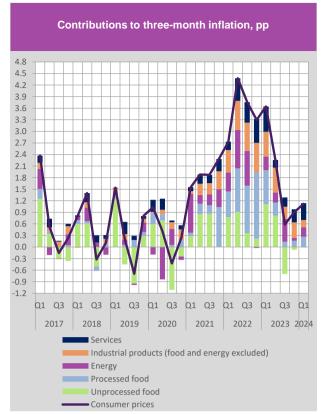

#### 1.3. Inflation

In April 2024, the growth rate of consumer prices retained the March level of 5.0%.

On the monthly basis, consumer prices increased in April by 0.7%.

At the same time, core inflation stood at 4.8% monthon-month, mainly due to slower price increases in food, products and services within core inflation.